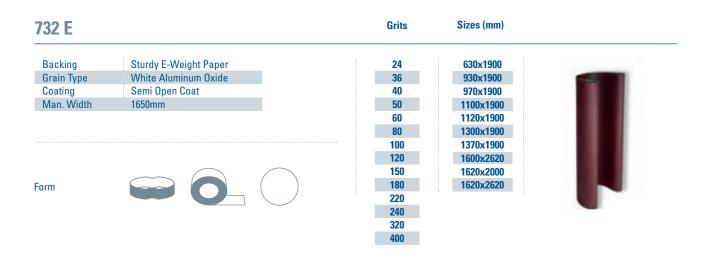

# **PRODUCTION PROGRAMME**

| ArtNo.          | Production<br>width in<br>mm | P 12  | P 16 | P 24 | 8 8<br>- 4 | P 40 | P 50 | P 60 | P 80 | P 120 | P 150 | P 180 | P 220 | P 240 | P 320 | P 360 | P 400 | 7 a | D 800 | P 1000 | P 1200 | P 1500 | P 2000 | ST3000 | ST5000 | ST7000 | Flexibility<br>1 = Stiff<br>11 = Flexible | Top<br>Coat | Product<br>Colour<br>(grain side) |
|-----------------|------------------------------|-------|------|------|------------|------|------|------|------|-------|-------|-------|-------|-------|-------|-------|-------|-----|-------|--------|--------|--------|--------|--------|--------|--------|-------------------------------------------|-------------|-----------------------------------|
| Alumium (       | Oxide                        |       |      |      |            |      |      |      |      |       |       |       |       |       |       |       |       |     |       |        |        |        |        |        |        |        |                                           |             |                                   |
| 514 C2          | 1650                         |       |      |      |            |      |      |      |      |       | •     | •     | ٠     | • •   | •     | •     | •     | • • | ٠     |        |        |        |        |        |        |        | 7                                         | •           | yellow                            |
| 514 C2K         | 1650                         |       |      |      |            |      |      |      |      |       | •     | •     | •     | • •   | •     | •     | •     | • • | •     |        |        |        |        |        |        |        | 7                                         | •           | yellow                            |
| 514 D           | 1650                         |       |      |      |            | •    |      | •    | •    |       |       |       |       |       |       |       |       |     |       |        |        |        |        |        |        |        | 6                                         |             | yellow                            |
| 514 DK          | 1650                         |       |      |      |            | •    |      | •    | •    |       |       |       |       |       |       |       |       |     |       |        |        |        |        |        |        |        | 6                                         |             | yellow                            |
| 540 F           | 1650                         |       |      |      |            | •    |      | •    | •    | •     | •     | •     |       | •     | •     |       | •     |     |       |        |        |        |        |        |        |        | 4                                         |             | red brown                         |
| 540 FK          | 1650                         |       |      |      |            | •    |      | •    | •    | •     |       | •     |       |       |       |       |       |     |       |        |        |        |        |        |        |        | 4                                         |             | red brown                         |
| 541 C3          | 1650                         |       |      |      |            |      |      |      | •    | •     | •     | •     |       | •     | •     |       |       |     |       |        |        |        |        |        |        |        | 7                                         | •           | beige                             |
| 541 C3K         | 1650                         |       |      |      |            |      |      |      |      | •     | •     | •     |       | •     | •     |       |       |     |       |        |        |        |        |        |        |        | 7                                         | •           | beige                             |
| 542 B7          | 1650                         |       |      |      |            |      |      |      |      |       | •     | •     | •     |       | •     | •     | •     |     | •     |        |        |        |        |        |        |        | 8                                         |             | brown                             |
| 542B7K          | 1650                         |       |      |      |            |      |      |      |      |       | •     | •     | •     |       | •     | •     | •     |     |       |        |        |        |        |        |        |        | 8                                         |             | brown                             |
| 542 C7          | 1650                         |       |      |      |            | •    |      | ٠    | •    | •     |       |       |       |       |       |       |       |     |       |        |        |        |        |        |        |        | 7                                         |             | brown                             |
| 542 C7K         | 1650                         |       |      |      |            | •    |      | •    | •    |       |       |       |       |       |       |       |       |     |       |        |        |        |        |        |        |        | 7                                         |             | brown                             |
| 543F7           | 1650                         |       | T    |      |            | •    |      | •    |      | •     | •     | •     | •     | • •   | •     |       | •     |     |       |        |        |        | I      |        |        |        | 5                                         |             | red                               |
| 544 C3          | 1650                         |       |      |      |            |      |      |      | •    | • •   | •     | •     | •     | •     | •     |       | •     | •   | •     |        |        |        |        |        |        |        | 4                                         |             | black                             |
| 544 C3K         | 1650                         |       |      |      |            |      |      |      |      | •     | •     | •     | •     | •     | •     |       | •     |     | •     |        |        |        |        |        |        |        | 7                                         | •           | beige                             |
| 544 D9          | 1650                         |       |      |      |            |      |      |      |      | •     |       |       |       |       |       |       |       |     |       |        |        |        |        |        |        |        | 7                                         | •           | beige                             |
| 544 D9K         | 1650                         |       |      |      |            |      |      |      |      | •     |       |       |       |       |       |       |       |     |       |        |        |        |        |        |        |        | 6,5                                       | •           | white                             |
| 713 B           | 1650                         |       |      |      |            | •    |      | • •  |      | •     | •     | •     | •     | • •   | •     |       | •     |     |       |        |        |        |        |        |        |        | 6,5                                       | •           | white                             |
| 732 E           | 1650                         |       | •    | •    | •          | •    | •    | •    | •    |       | •     | •     | •     | •     | •     |       | •     |     |       |        |        |        |        |        |        |        | 9                                         |             | yellow                            |
| 732 EK          | 1650                         |       | •    |      | •          | •    | •    | •    |      |       | •     | •     |       |       |       |       | П     |     |       |        |        |        |        |        |        |        | 5                                         |             | red brown                         |
| 732 ES          | 1650                         |       |      |      |            | •    |      | •    | •    |       |       |       |       |       |       |       |       |     |       |        |        |        |        |        |        |        | 5                                         |             | red brown                         |
| Silicon-Ca      | arbon .                      |       |      | _    |            |      |      |      | _    |       |       |       |       | _     |       |       | _     |     |       |        |        | _      |        |        |        |        |                                           |             |                                   |
| 942 E           | 1650                         |       |      | •    | •          | •    | •    |      |      | •     |       | •     |       | •     | •     |       | •     | •   | •     |        |        |        |        |        |        |        | 5                                         |             | black                             |
| 942 EK          | 1650                         |       |      |      | П          | •    |      |      |      | •     |       | •     | •     |       | •     |       | •     |     | •     |        |        |        |        |        |        |        | 5                                         |             | black                             |
| 942 ES          | 1650                         |       |      |      | П          |      | Т    |      | Г    | •     |       |       |       |       |       |       | •     |     |       |        |        |        |        |        |        |        | 5                                         |             | black                             |
| 943 F           | 1650                         |       |      |      | П          |      | T    |      |      |       |       |       |       |       |       |       | I     |     |       |        |        |        |        |        |        |        | 4                                         |             | black                             |
| <b>Naterpro</b> | of                           | _     |      |      |            |      |      |      |      |       |       |       |       | _     |       |       | _     |     |       |        |        | _      |        |        |        |        | ,                                         |             | •                                 |
| 591 A           | 1650                         |       |      |      |            |      |      |      |      |       |       |       |       |       |       |       |       | •   |       |        |        |        |        |        |        |        | 9                                         |             | brown                             |
| 691 A           | 1650                         |       |      |      |            |      |      |      |      |       |       |       |       | •     |       | •     | •     |     | •     | •      | •      |        |        |        |        |        | 10                                        |             | green                             |
| 991 A           | 1650                         |       |      |      |            |      |      |      |      |       |       |       | •     |       | •     | •     | •     |     | •     | •      | •      | •      |        | •      | •      | •      | 9                                         |             | black                             |
| 991 AK          | 1650                         |       |      |      |            |      |      |      |      |       |       |       |       |       |       |       |       |     |       |        |        |        |        |        | •      |        | 9                                         |             | black                             |
| 991 C           | 1650                         |       |      |      |            |      |      |      |      |       |       | •     |       |       | •     |       | •     |     |       |        |        |        |        |        |        |        | 8                                         |             | black                             |
| 991 CS          | 1650                         |       |      |      |            |      |      |      |      |       |       |       |       |       |       |       |       |     |       |        |        |        |        |        |        |        | 8                                         |             | black                             |
| ibre            | :                            |       | -    |      |            |      |      |      |      |       | . 1   |       | -     |       |       |       |       |     |       | -      | . 1    |        |        |        | 1      |        | :                                         |             | :                                 |
| 051 W           | 1- 1                         |       | •    |      | •          | •    |      |      | •    | •     |       |       | 1     |       |       |       |       |     |       |        |        |        |        |        |        |        | 1                                         |             | red brown                         |
| 084 W           | -                            |       |      | Ī    |            |      | T    |      |      |       |       |       | T     |       |       |       |       |     |       |        |        |        |        |        |        |        | 1                                         |             | purple                            |
| 541 W           | -                            |       |      |      |            | •    | •    |      |      |       |       |       |       |       |       |       |       |     |       |        |        |        |        |        |        |        |                                           |             | E CONTRACT                        |
| ilm             | : 1                          | _     |      |      |            | - 1  |      |      |      |       | 1 1   |       | - 1   | -     |       |       |       |     |       |        | 1      |        | -      |        |        | 1      | ;                                         |             | :                                 |
| 747FS/NK        | 1650                         |       |      |      |            | -    |      |      |      |       |       | •     |       |       | •     |       |       |     |       | •      |        |        |        |        |        |        | 8                                         | •           | grey                              |
|                 | ding CP- Tech                | no    | log  | v    | -          | - 1  | -    |      |      | :     | . 1   |       | :     | -     | ==:   | - 1   |       |     |       |        | : 1    | -      | :      | i.     | :      | : :    |                                           |             | ; 37                              |
| A41 XP          | 1650                         | וטווי | ıvy  | y    |            |      |      |      |      |       |       | •     |       | •     |       |       | •     | •   |       |        |        |        |        |        |        |        | 3                                         |             | blue                              |
| A41 XI          | 1650                         |       |      |      |            |      |      |      |      |       |       |       |       |       |       |       |       |     |       |        |        |        |        |        |        |        | 3                                         |             | blue                              |
| A81 XP          | 1650                         |       |      |      | ۲          |      |      |      |      |       |       |       |       |       |       |       | 1     |     |       |        |        |        |        |        |        |        | 3<br>5                                    |             | blue                              |
| B41 X           | 1650                         |       |      |      |            |      |      |      | -    |       |       |       |       | •     |       |       |       |     |       |        |        |        |        |        |        |        | 5                                         |             | blue                              |
| ע ודע           |                              |       |      | ļ    |            |      |      |      | ļ    |       |       |       |       | 1     |       |       | 1     |     | ļ     |        |        |        |        | ļ      |        |        | 3                                         |             | black                             |
| C41 XP          | 1650                         |       |      |      |            |      |      | 1.4  |      |       |       | •     | 10.0  |       |       |       | •     |     | E 4   |        |        |        |        |        |        |        |                                           |             |                                   |