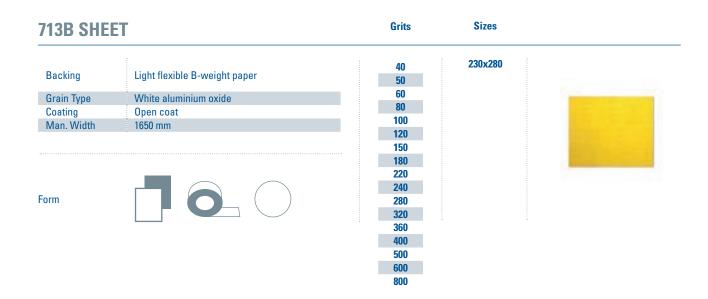

# **PRODUCTION PROGRAMME**

| ArtNo.          | Production<br>width in<br>mm | P 12  | P 16 | P 24 | 8 8<br>- 4 | P 40 | P 50 | P 60 | P 80 | P 120 | P 150 | P 180 | P 220 | P 240 | P 320 | P 360 | P 400 | 7 a | D 800 | P 1000 | P 1200 | P 1500 | P 2000 | ST3000 | ST5000 | ST7000 | Flexibility<br>1 = Stiff<br>11 = Flexible | Top<br>Coat | Product<br>Colour<br>(grain side) |
|-----------------|------------------------------|-------|------|------|------------|------|------|------|------|-------|-------|-------|-------|-------|-------|-------|-------|-----|-------|--------|--------|--------|--------|--------|--------|--------|-------------------------------------------|-------------|-----------------------------------|
| Alumium (       | Oxide                        |       |      |      |            |      |      |      |      |       |       |       |       |       |       |       |       |     |       |        |        |        |        |        |        |        |                                           |             |                                   |
| 514 C2          | 1650                         |       |      |      |            |      |      |      |      |       | •     | •     | ٠     | • •   | •     | •     | •     | • • | ٠     |        |        |        |        |        |        |        | 7                                         | •           | yellow                            |
| 514 C2K         | 1650                         |       |      |      |            |      |      |      |      |       | •     | •     | •     | • •   | •     | •     | •     | • • | •     |        |        |        |        |        |        |        | 7                                         | •           | yellow                            |
| 514 D           | 1650                         |       |      |      |            | •    |      | •    | •    |       |       |       |       |       |       |       |       |     |       |        |        |        |        |        |        |        | 6                                         |             | yellow                            |
| 514 DK          | 1650                         |       |      |      |            | •    |      | •    | •    |       |       |       |       |       |       |       |       |     |       |        |        |        |        |        |        |        | 6                                         |             | yellow                            |
| 540 F           | 1650                         |       |      |      |            | •    |      | •    | •    | •     | •     | •     |       | •     | •     |       | •     |     |       |        |        |        |        |        |        |        | 4                                         |             | red brown                         |
| 540 FK          | 1650                         |       |      |      |            | •    |      | •    | •    | •     |       | •     |       |       |       |       |       |     |       |        |        |        |        |        |        |        | 4                                         |             | red brown                         |
| 541 C3          | 1650                         |       |      |      |            |      |      |      | •    | •     | •     | •     |       | •     | •     |       |       |     |       |        |        |        |        |        |        |        | 7                                         | •           | beige                             |
| 541 C3K         | 1650                         |       |      |      |            |      |      |      |      | •     | •     | •     |       | •     | •     |       |       |     |       |        |        |        |        |        |        |        | 7                                         | •           | beige                             |
| 542 B7          | 1650                         |       |      |      |            |      |      |      |      |       | •     | •     | •     |       | •     | •     | •     |     | •     |        |        |        |        |        |        |        | 8                                         |             | brown                             |
| 542B7K          | 1650                         |       |      |      |            |      |      |      |      |       | •     | •     | •     |       | •     | •     | •     |     |       |        |        |        |        |        |        |        | 8                                         |             | brown                             |
| 542 C7          | 1650                         |       |      |      |            | •    |      | ٠    | •    | •     |       |       |       |       |       |       |       |     |       |        |        |        |        |        |        |        | 7                                         |             | brown                             |
| 542 C7K         | 1650                         |       |      |      |            | •    |      | •    | •    |       |       |       |       |       |       |       |       |     |       |        |        |        |        |        |        |        | 7                                         |             | brown                             |
| 543F7           | 1650                         |       | T    |      |            | •    |      | •    |      | •     | •     | •     | •     | • •   | •     |       | •     |     |       |        |        |        | I      |        |        |        | 5                                         |             | red                               |
| 544 C3          | 1650                         |       |      |      |            |      |      |      | •    | • •   | •     | •     | •     | •     | •     |       | •     | •   | •     |        |        |        |        |        |        |        | 4                                         |             | black                             |
| 544 C3K         | 1650                         |       |      |      |            |      |      |      |      | •     | •     | •     | •     | •     | •     |       | •     |     | •     |        |        |        |        |        |        |        | 7                                         | •           | beige                             |
| 544 D9          | 1650                         |       |      |      |            |      |      |      |      | •     |       |       |       |       |       |       |       |     |       |        |        |        |        |        |        |        | 7                                         | •           | beige                             |
| 544 D9K         | 1650                         |       |      |      |            |      |      |      |      | •     |       |       |       |       |       |       |       |     |       |        |        |        |        |        |        |        | 6,5                                       | •           | white                             |
| 713 B           | 1650                         |       |      |      |            | •    |      | • •  |      | •     | •     | •     | •     | • •   | •     |       | •     |     |       |        |        |        |        |        |        |        | 6,5                                       | •           | white                             |
| 732 E           | 1650                         |       | •    | •    | •          | •    | •    | •    | •    |       | •     | •     | •     | •     | •     |       | •     |     |       |        |        |        |        |        |        |        | 9                                         |             | yellow                            |
| 732 EK          | 1650                         |       | •    |      | •          | •    | •    | •    |      |       | •     | •     |       |       |       |       | П     |     |       |        |        |        |        |        |        |        | 5                                         |             | red brown                         |
| 732 ES          | 1650                         |       |      |      |            | •    |      | •    | •    |       |       |       |       |       |       |       |       |     |       |        |        |        |        |        |        |        | 5                                         |             | red brown                         |
| Silicon-Ca      | arbon .                      |       |      | _    |            |      |      |      | _    |       |       |       |       | _     |       |       | _     |     |       |        |        | _      |        |        |        |        |                                           |             |                                   |
| 942 E           | 1650                         |       |      | •    | •          | •    | •    |      |      | •     |       | •     |       | •     | •     |       | •     | •   | •     |        |        |        |        |        |        |        | 5                                         |             | black                             |
| 942 EK          | 1650                         |       |      |      | П          | •    |      |      |      | •     |       | •     | •     |       | •     |       | •     |     | •     |        |        |        |        |        |        |        | 5                                         |             | black                             |
| 942 ES          | 1650                         |       |      |      | П          |      | Т    |      | Г    | •     |       |       |       |       |       |       | •     |     |       |        |        |        |        |        |        |        | 5                                         |             | black                             |
| 943 F           | 1650                         |       |      |      | П          |      | T    |      |      |       |       |       |       |       |       |       | I     |     |       |        |        |        |        |        |        |        | 4                                         |             | black                             |
| <b>Naterpro</b> | of                           | _     |      |      |            |      |      |      |      |       |       |       |       | _     |       |       | _     |     |       |        |        | _      |        |        |        |        | ,                                         |             | •                                 |
| 591 A           | 1650                         |       |      |      |            |      |      |      |      |       |       |       |       |       |       |       |       | •   |       |        |        |        |        |        |        |        | 9                                         |             | brown                             |
| 691 A           | 1650                         |       |      |      |            |      |      |      |      |       |       |       |       | •     |       | •     | •     |     | •     | •      | •      |        |        |        |        |        | 10                                        |             | green                             |
| 991 A           | 1650                         |       |      |      |            |      |      |      |      |       |       |       | •     |       | •     | •     | •     |     | •     | •      | •      | •      |        | •      | •      | •      | 9                                         |             | black                             |
| 991 AK          | 1650                         |       |      |      |            |      |      |      |      |       |       |       |       |       |       |       |       |     |       |        |        |        |        |        | •      |        | 9                                         |             | black                             |
| 991 C           | 1650                         |       |      |      |            |      |      |      |      |       |       | •     |       |       | •     |       | •     |     |       |        |        |        |        |        |        |        | 8                                         |             | black                             |
| 991 CS          | 1650                         |       |      |      |            |      |      |      |      |       |       |       |       |       |       |       |       |     |       |        |        |        |        |        |        |        | 8                                         |             | black                             |
| ibre            | :                            |       | -    |      |            |      |      |      |      |       | . 1   |       | -     |       |       |       |       |     |       | -      | . 1    |        |        |        | 1      |        | :                                         |             | :                                 |
| 051 W           | 1- 1                         |       | •    |      | •          | •    |      |      | •    | •     |       |       | 1     |       |       |       |       |     |       |        |        |        |        |        |        |        | 1                                         |             | red brown                         |
| 084 W           | -                            |       |      | Ī    |            |      | T    |      |      |       |       |       | T     |       |       |       |       |     |       |        |        |        |        |        |        |        | 1                                         |             | purple                            |
| 541 W           | -                            |       |      |      |            | •    | •    |      |      |       |       |       |       |       |       |       |       |     |       |        |        |        |        |        |        |        |                                           |             | E CONTRACT                        |
| ilm             | : 1                          | _     |      |      |            | - 1  |      |      |      |       | 1 1   |       | - 1   | -     |       |       |       |     |       |        | 1      |        | -      |        |        | 1      | ;                                         |             | :                                 |
| 747FS/NK        | 1650                         |       |      |      |            | -    |      |      |      |       |       | •     |       |       | •     |       |       |     |       | •      |        |        |        |        |        |        | 8                                         | •           | grey                              |
|                 | ding CP- Tech                | no    | log  | v    | -          | - 1  | -    |      |      | :     | . 1   |       | :     | -     | ==:   | - 1   |       |     |       |        | : 1    | -      | :      | i.     | :      | : :    |                                           |             | ; 37                              |
| A41 XP          | 1650                         | וטווי | ıvy  | y    |            |      |      |      |      |       |       | •     |       | •     |       |       | •     | •   |       |        |        |        |        |        |        |        | 3                                         |             | blue                              |
| A41 XI          | 1650                         |       |      |      |            |      |      |      |      |       |       |       |       |       |       |       |       |     |       |        |        |        |        |        |        |        | 3                                         |             | blue                              |
| A81 XP          | 1650                         |       |      |      | ۲          |      |      |      |      |       |       |       |       |       |       |       | 1     |     |       |        |        |        |        |        |        |        | 3<br>5                                    |             | blue                              |
| B41 X           | 1650                         |       |      |      |            |      |      |      | -    |       |       |       |       | •     |       |       |       |     |       |        |        |        |        |        |        |        | 5                                         |             | blue                              |
| ע ודע           |                              |       |      | ļ    |            |      |      |      | ļ    |       |       |       |       | 1     |       |       | 1     |     | ļ     |        |        |        |        | ļ      |        |        | 3                                         |             | black                             |
| C41 XP          | 1650                         |       |      |      |            |      |      | 1.4  |      |       |       | •     | 10.0  |       |       |       | •     |     | E 4   |        |        |        |        |        |        |        |                                           |             |                                   |