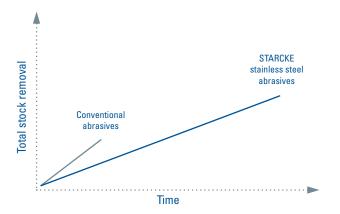

#### **GIANT TURBO CERAMIC TECHNOLOGY**

#### **ABRASIVE FOR HAND-HELD MACHINES**

#### The Setup:

Ceramic grain abrasives, extreme abrasion, extreme service life, self-sharpening effect built-in.

#### Turbo on:

Closing time is earlier with GIANT TURBO. Kickstart, full throttle, checkered flag - everything in a rush, ideal finish guaranteed. Ceramic performance for your performance. Run to the slab, the tool, the tank, the pipe, the roller!

#### The Setup:

Grinding with the handbrake on was yesterday. Now in the field of fibre discs, the turbo goes on: GIANT TURBO. Whether superalloy or stainless steel - always full throttle "Made in Germany". Fast grinding, anytime, even on wet surfaces.

#### **GIANT TURBO, MADE IN GERMANY.**