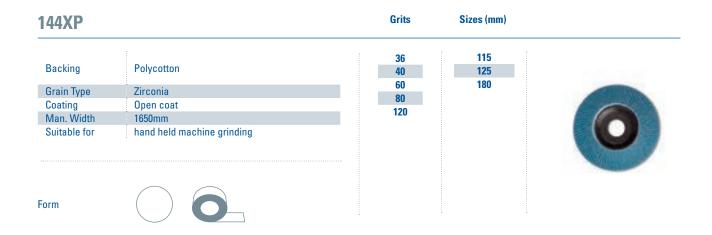

### **PRODUCTION PROGRAMME**

| ArtNo.     | Production width in mm | P 12 | P 16 | P 24<br>P 30 | P 36 | P 40 | P 60 | P 80 | P 100 | P 120 | P 180 | P 220 | P 240 | P 280 | P 360 | P 400 | P 500 | P 600 | P 800 | P 1000 | P 1500 | P 2000 | P 2500 | ST3000 | ST7000 | Flexibility | Top<br>Coat  | Product<br>Colour<br>(grain side) |
|------------|------------------------|------|------|--------------|------|------|------|------|-------|-------|-------|-------|-------|-------|-------|-------|-------|-------|-------|--------|--------|--------|--------|--------|--------|-------------|--------------|-----------------------------------|
| Ceramic    |                        | _    |      |              | _    | _    |      |      |       |       |       |       |       |       |       |       |       |       |       |        |        |        |        |        |        |             |              |                                   |
| 051 XP*    | 1480<br>1650           |      |      | •            |      |      |      | •    |       | •     |       |       |       |       |       |       |       |       |       |        |        |        |        |        |        | 3<br>3      | •            | red brown<br>red brown            |
| 051 XYP*   | 1650                   |      |      |              | •    | •    |      |      |       |       |       |       |       |       |       |       |       |       |       |        |        |        |        |        |        | 3           | •            | red brown                         |
| 052 J*     | 1650                   |      |      |              |      |      | •    | •    | •     | •     |       | •     |       |       |       |       |       |       |       |        |        |        |        |        |        | 8           | •            | blue                              |
| 052 JFF*   | 1650                   |      |      |              |      |      |      | •    | •     | •     | •     |       |       |       |       |       |       |       |       |        |        |        |        |        |        | 10          | •            | blue                              |
| 062 XP*    | 1650                   |      |      |              | •    | • •  | •    | •    | •     |       |       |       |       |       |       |       |       |       |       |        |        |        |        |        |        | 3           |              | purple                            |
| 062 XPK*   | 1650                   |      |      |              | •    | •    | •    | •    |       |       |       |       |       |       |       |       |       |       |       |        |        |        |        |        |        | 3           |              | purple                            |
| Zirconia   |                        |      |      |              |      |      |      |      |       |       |       |       |       |       |       |       |       |       |       |        |        |        |        |        |        |             |              |                                   |
| 141 XP*    | 1650                   |      |      |              |      |      |      | •    | •     | •     |       |       |       |       |       |       |       |       |       |        |        |        |        |        |        | 3           |              | blue                              |
| 141 XYP*   | 1650                   |      | П    | •            |      | •    |      |      |       |       |       |       |       | П     |       |       |       |       |       |        |        |        |        |        |        | 3           |              | blue                              |
| 144 XP*    | 1650                   |      |      |              | •    | •    | •    | •    |       | •     |       |       |       |       |       |       |       |       |       |        |        |        |        |        |        | 4           |              | blue                              |
| 151 XP*    | 1650                   |      |      |              |      |      |      | •    | •     | •     | •     |       |       |       |       |       |       |       |       |        |        |        |        |        |        | 3           | •            | blue                              |
| 151 XYP*   | 1650                   |      |      |              | •    | •    |      |      |       | Ī     |       |       |       |       |       |       |       |       |       | Ī      |        | ľ      |        |        |        | 3           | •            | blue                              |
| 341 X*     | 1650                   |      | П    |              | •    | •    |      | •    |       | •     |       |       |       |       |       |       |       | П     |       |        |        |        |        |        |        | 6           |              | blue                              |
| 341 XK*    | 1650                   |      | П    | •            | •    | •    |      | •    | •     | •     |       |       |       |       |       |       |       |       |       |        |        |        |        |        |        | 6           |              | blue                              |
| 341 XP*    | 1650                   |      |      | •            | •    | •    |      | •    | •     | •     |       |       |       |       |       |       |       |       |       |        |        |        |        |        |        | 4,5         |              | blue                              |
| Aluminiun  | n Oxide                |      |      | _            | _    |      |      | Т    |       |       |       |       |       |       |       |       |       |       |       |        |        |        |        |        | _      |             |              | •                                 |
| 531 J      | 1650                   |      |      |              |      |      | •    | •    | •     | •     | •     |       | •     | •     | •     |       | •     |       |       |        |        |        |        |        |        | 8           |              | red brown                         |
| 531 JFF    | 1400<br>1650           |      |      |              |      |      |      | •    |       | •     |       |       | •     | ٠     | • •   | •     |       | •     | •     | •      | •      |        |        |        |        | 9<br>9      |              | red brown<br>red brown            |
| 532 JF     | 1650                   |      |      |              |      |      |      | •    | •     | •     |       |       | •     |       |       |       |       |       |       |        |        |        |        |        |        | 9           |              | red brown                         |
| 541 JF     | 1650                   |      |      |              |      |      |      | •    | •     | •     |       |       | •     | •     |       |       |       |       |       |        |        |        |        |        |        | 9           |              | blue                              |
| 541 X      | 1650                   |      |      |              |      | •    |      | •    | •     | •     |       |       |       |       |       |       |       |       |       |        |        |        |        |        |        | 5           |              | red brown                         |
| 541 XF     | 1650                   |      |      |              |      | •    |      | •    | •     | •     |       |       | •     | •     | •     |       |       |       |       |        |        |        |        |        |        | 6           |              | red brown                         |
| 542 JFF    | 1400                   |      |      |              |      |      |      | •    | •     | •     |       |       | •     | •     | •     | •     |       | •     |       |        |        |        |        |        |        | 10          |              | red browr                         |
| 542 JFF5   | 1400                   |      |      |              |      |      |      |      |       |       | •     | •     | •     |       |       |       |       |       |       |        |        |        |        |        |        | 10          | •            | white                             |
| 543 X      | 1400                   |      | •    |              | •    |      |      |      |       |       |       |       |       |       |       |       |       |       |       |        |        |        |        |        |        | 5           |              | red brown                         |
| 543 XK     | 1650                   |      | ٠    |              |      |      |      |      |       |       |       |       |       |       |       |       |       |       |       |        |        |        |        |        |        | 5           |              | red brown                         |
| 552 JFF    | 1400                   |      |      |              |      |      | •    |      | •     | •     |       |       | •     | •     | •     | •     |       |       |       |        |        |        |        |        |        | 10          | •            | blue                              |
| 562 JFF    | 1400                   |      | П    |              |      |      |      |      |       | •     |       | •     |       |       | •     |       |       |       |       |        |        |        |        |        |        | 11          |              | purple                            |
| 641 PF     | 1650                   |      |      |              |      | •    |      |      |       | •     |       |       |       |       |       |       |       | •     |       |        |        |        |        |        |        | 9           |              | red brown                         |
| 641 X      | 1650                   |      | П    |              |      |      |      |      |       |       |       |       |       |       |       |       |       |       |       | П      |        |        |        |        |        | 6           |              | red brown                         |
| 641 X, T01 | 1650                   |      |      |              |      |      |      | •    |       | •     |       |       |       |       |       |       |       | П     |       |        |        |        |        |        |        | 5           |              | red brown                         |
| 641 XP     | 1650                   |      | П    |              |      |      |      |      |       |       |       |       |       |       |       |       |       |       |       |        |        |        |        |        |        | 3           |              | red brown                         |
| 641 XYP    | 1650                   |      |      | •            | •    | •    |      |      |       | Т     |       |       |       |       |       |       |       |       |       |        |        |        |        |        |        | 3           |              | red brown                         |
| 642 XF/N   | 1650                   |      |      | •            |      | •    |      |      |       | •     |       |       |       |       |       |       |       |       |       |        |        |        |        |        |        | 7           |              | red brown                         |
| 681 X      | 1650                   |      |      |              |      |      |      |      |       | Т     |       | Г     |       |       |       |       |       | •     |       | П      |        |        |        |        |        | 6           |              | red brown                         |
| 732 X      | 1650                   |      | П    |              |      | •    |      | •    | •     | •     | •     |       |       | П     |       |       |       |       |       |        |        |        |        |        |        | 6           |              | red brown                         |
| Silicon-Ca | · ·                    |      |      |              |      |      |      |      |       |       |       |       |       |       |       |       |       |       |       |        |        |        |        |        |        |             |              |                                   |
| 942 J      | 1650                   |      |      |              |      |      |      | •    |       |       |       |       | •     |       | •     |       |       |       |       |        |        |        |        |        |        | 8           |              | black                             |
| 942 JFF    | 1650                   |      |      |              |      |      |      |      | •     | Ī     |       |       |       |       |       |       |       |       |       | Ī      |        |        |        |        |        | 9           |              | black                             |
| 942 XP     | 1650                   |      |      |              |      | •    |      |      | •     |       |       |       |       |       |       |       |       | ۱     |       |        |        |        |        |        |        | 3           | :            | black                             |
| 942 XYP    | 1650                   |      |      |              |      | •    |      |      |       | ľ     |       |       |       |       |       |       |       | T     |       |        |        |        |        |        |        | 3           |              | black                             |
| 942 XPS    | 1650                   |      |      |              | ı    |      |      | ۳    |       |       |       |       |       |       |       |       |       | F     |       |        |        |        |        |        |        | 3           |              | black                             |
| 943 X      | 1650                   |      |      |              |      |      |      |      |       |       |       |       |       |       |       |       |       | ۳     |       |        |        |        |        |        |        | 5           |              | black                             |
| 981 X      | 1650                   |      |      |              |      |      |      |      |       |       |       |       |       |       |       |       |       | ۳     |       |        |        |        |        |        |        | 6           |              | black                             |
| 981 XK     | 1650                   |      |      |              | ۲    |      |      |      |       |       |       |       |       |       |       |       |       | F     |       |        |        |        |        |        |        | 6           | <del>!</del> | black                             |
| 981 XS     | 1650                   |      |      |              |      |      |      |      |       |       |       |       |       |       |       |       |       | ۲     |       |        |        | -      |        |        |        | 6           | <u>.</u>     | black                             |