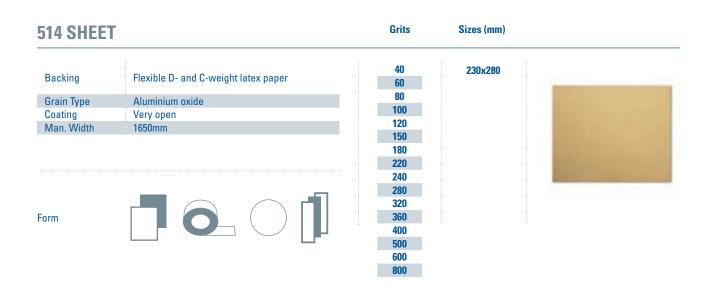

# **PRODUCTION PROGRAMME**

| ArtNo.          | Production<br>width in<br>mm | P 12  | P 16 | P 24 | 8 8<br>- 4 | P 40 | P 50 | P 60 | P 80 | P 120 | P 150 | P 180 | P 220 | P 240 | P 320 | P 360 | P 400 | 7 a | D 800 | P 1000 | P 1200 | P 1500 | P 2000 | ST3000 | ST5000 | ST7000 | Flexibility<br>1 = Stiff<br>11 = Flexible | Top<br>Coat | Product<br>Colour<br>(grain side) |
|-----------------|------------------------------|-------|------|------|------------|------|------|------|------|-------|-------|-------|-------|-------|-------|-------|-------|-----|-------|--------|--------|--------|--------|--------|--------|--------|-------------------------------------------|-------------|-----------------------------------|
| Alumium (       | Oxide                        |       |      |      |            |      |      |      |      |       |       |       |       |       |       |       |       |     |       |        |        |        |        |        |        |        |                                           |             |                                   |
| 514 C2          | 1650                         |       |      |      |            |      |      |      |      |       | •     | •     | ٠     | • •   | •     | •     | •     | • • | ٠     |        |        |        |        |        |        |        | 7                                         | •           | yellow                            |
| 514 C2K         | 1650                         |       |      |      |            |      |      |      |      |       | •     | •     | •     | • •   | •     | •     | •     | • • | •     |        |        |        |        |        |        |        | 7                                         | •           | yellow                            |
| 514 D           | 1650                         |       |      |      |            | •    |      | •    | •    |       |       |       |       |       |       |       |       |     |       |        |        |        |        |        |        |        | 6                                         |             | yellow                            |
| 514 DK          | 1650                         |       |      |      |            | •    |      | •    | •    |       |       |       |       |       |       |       |       |     |       |        |        |        |        |        |        |        | 6                                         |             | yellow                            |
| 540 F           | 1650                         |       |      |      |            | •    |      | •    | •    | •     | •     | •     |       | •     | •     |       | •     |     |       |        |        |        |        |        |        |        | 4                                         |             | red brown                         |
| 540 FK          | 1650                         |       |      |      |            | •    |      | •    | •    | •     |       | •     |       |       |       |       |       |     |       |        |        |        |        |        |        |        | 4                                         |             | red brown                         |
| 541 C3          | 1650                         |       |      |      |            |      |      |      | •    | •     | •     | •     |       | •     | •     |       |       |     |       |        |        |        |        |        |        |        | 7                                         | •           | beige                             |
| 541 C3K         | 1650                         |       |      |      |            |      |      |      |      | •     | •     | •     |       | •     | •     |       |       |     |       |        |        |        |        |        |        |        | 7                                         | •           | beige                             |
| 542 B7          | 1650                         |       |      |      |            |      |      |      |      |       | •     | •     | •     |       | •     | •     | •     |     | •     |        |        |        |        |        |        |        | 8                                         |             | brown                             |
| 542B7K          | 1650                         |       |      |      |            |      |      |      |      |       | •     | •     | •     |       | •     | •     | •     |     |       |        |        |        |        |        |        |        | 8                                         |             | brown                             |
| 542 C7          | 1650                         |       |      |      |            | •    |      | ٠    | •    | •     |       |       |       |       |       |       |       |     |       |        |        |        |        |        |        |        | 7                                         |             | brown                             |
| 542 C7K         | 1650                         |       |      |      |            | •    |      | •    | •    |       |       |       |       |       |       |       |       |     |       |        |        |        |        |        |        |        | 7                                         |             | brown                             |
| 543F7           | 1650                         |       | T    |      |            | •    |      | •    |      | •     | •     | •     | •     | • •   | •     |       | •     |     |       |        |        |        | I      |        |        |        | 5                                         |             | red                               |
| 544 C3          | 1650                         |       |      |      |            |      |      |      | •    | • •   | •     | •     | •     | •     | •     |       | •     | •   | •     |        |        |        |        |        |        |        | 4                                         |             | black                             |
| 544 C3K         | 1650                         |       |      |      |            |      |      |      |      | •     | •     | •     | •     | •     | •     |       | •     |     | •     |        |        |        |        |        |        |        | 7                                         | •           | beige                             |
| 544 D9          | 1650                         |       |      |      |            |      |      |      |      | •     |       |       |       |       |       |       |       |     |       |        |        |        |        |        |        |        | 7                                         | •           | beige                             |
| 544 D9K         | 1650                         |       |      |      |            |      |      |      |      | •     |       |       |       |       |       |       |       |     |       |        |        |        |        |        |        |        | 6,5                                       | •           | white                             |
| 713 B           | 1650                         |       |      |      |            | •    |      | • •  |      | •     | •     | •     | •     | • •   | •     |       | •     |     |       |        |        |        |        |        |        |        | 6,5                                       | •           | white                             |
| 732 E           | 1650                         |       | •    | •    | •          | •    | •    | •    | •    |       | •     | •     | •     | •     | •     |       | •     |     |       |        |        |        |        |        |        |        | 9                                         |             | yellow                            |
| 732 EK          | 1650                         |       | •    |      | •          | •    | •    | •    |      |       | •     | •     |       |       |       |       | П     |     |       |        |        |        |        |        |        |        | 5                                         |             | red brown                         |
| 732 ES          | 1650                         |       |      |      |            | •    |      | •    | •    |       |       |       |       |       |       |       |       |     |       |        |        |        |        |        |        |        | 5                                         |             | red brown                         |
| Silicon-Ca      | arbon .                      |       |      | _    |            |      |      |      | _    |       |       |       |       | _     |       |       | _     |     |       |        |        | _      |        |        |        |        |                                           |             |                                   |
| 942 E           | 1650                         |       |      | •    | •          | •    | •    |      |      | •     |       | •     |       | •     | •     |       | •     | •   | •     |        |        |        |        |        |        |        | 5                                         |             | black                             |
| 942 EK          | 1650                         |       |      |      | П          | •    |      |      |      | •     |       | •     | •     |       | •     |       | •     |     | •     |        |        |        |        |        |        |        | 5                                         |             | black                             |
| 942 ES          | 1650                         |       |      |      | П          |      | Т    |      | Г    | •     |       |       |       |       |       |       | •     |     |       |        |        |        |        |        |        |        | 5                                         |             | black                             |
| 943 F           | 1650                         |       |      |      | П          |      | T    |      |      |       |       |       |       |       |       |       | I     |     |       |        |        |        |        |        |        |        | 4                                         |             | black                             |
| <b>Naterpro</b> | of                           | _     |      |      |            |      |      |      |      |       |       |       |       | _     |       |       | _     |     |       |        |        | _      |        |        |        |        | ,                                         |             | •                                 |
| 591 A           | 1650                         |       |      |      |            |      |      |      |      |       |       |       |       |       |       |       |       | •   |       |        |        |        |        |        |        |        | 9                                         |             | brown                             |
| 691 A           | 1650                         |       |      |      |            |      |      |      |      |       |       |       |       | •     |       | •     | •     |     | •     | •      | •      |        |        |        |        |        | 10                                        |             | green                             |
| 991 A           | 1650                         |       |      |      |            |      |      |      |      |       |       |       | •     |       | •     | •     | •     |     | •     | •      | •      | •      |        | •      | •      | •      | 9                                         |             | black                             |
| 991 AK          | 1650                         |       |      |      |            |      |      |      |      |       |       |       |       |       |       |       |       |     |       |        |        |        |        |        | •      |        | 9                                         |             | black                             |
| 991 C           | 1650                         |       |      |      |            |      |      |      |      |       |       | •     |       |       | •     |       | •     |     |       |        |        |        |        |        |        |        | 8                                         |             | black                             |
| 991 CS          | 1650                         |       |      |      |            |      |      |      |      |       |       |       |       |       |       |       |       |     |       |        |        |        |        |        |        |        | 8                                         |             | black                             |
| ibre            | :                            |       | -    |      |            |      |      |      |      |       | . 1   |       | -     |       |       |       |       |     |       | -      | . 1    |        |        |        | 1      |        | :                                         |             | :                                 |
| 051 W           | 1- 1                         |       | •    |      | •          | •    |      |      | •    | •     |       |       | 1     |       |       |       |       |     |       |        |        |        |        |        |        |        | 1                                         |             | red brown                         |
| 084 W           | -                            |       |      | Ī    |            |      | T    |      |      |       |       |       | T     |       |       |       |       |     |       |        |        |        |        |        |        |        | 1                                         |             | purple                            |
| 541 W           | -                            |       |      |      |            | •    | •    |      |      |       |       |       |       |       |       |       |       |     |       |        |        |        |        |        |        |        |                                           |             | E CONTRACT                        |
| ilm             | : 1                          | _     |      |      |            | - 1  |      |      |      |       | 1 1   |       | - 1   | -     |       |       |       |     |       |        | 1      |        | -      |        |        | 1      | ;                                         |             | :                                 |
| 747FS/NK        | 1650                         |       |      |      |            | -    |      |      |      |       |       | •     |       |       | •     |       |       |     |       | •      |        |        |        |        |        |        | 8                                         | •           | grey                              |
|                 | ding CP- Tech                | no    | log  | v    | -          | - 1  | -    |      |      | :     | . 1   |       | :     | -     | ==:   | - 1   |       |     |       |        | : 1    | -      | :      | i.     | :      | : :    |                                           |             | ; 37                              |
| A41 XP          | 1650                         | וטווי | ıvy  | y    |            |      |      |      |      |       |       | •     |       | •     |       |       | •     | •   |       |        |        |        |        |        |        |        | 3                                         |             | blue                              |
| A41 XI          | 1650                         |       |      |      |            |      |      |      |      |       |       |       |       |       |       |       |       |     |       |        |        |        |        |        |        |        | 3                                         |             | blue                              |
| A81 XP          | 1650                         |       |      |      | ۲          |      |      |      |      |       |       |       |       |       |       |       | 1     |     |       |        |        |        |        |        |        |        | 3<br>5                                    |             | blue                              |
| B41 X           | 1650                         |       |      |      |            |      |      |      | -    |       |       |       |       | •     |       |       |       |     |       |        |        |        |        |        |        |        | 5                                         |             | blue                              |
| ע ודע           |                              |       |      | ļ    |            |      |      |      | ļ    |       |       |       |       | 1     |       |       | 1     |     | ļ     |        |        |        |        | ļ      |        |        | 3                                         |             | black                             |
| C41 XP          | 1650                         |       |      |      |            |      |      | 1.4  |      |       |       | •     | 10.0  |       |       |       | •     |     | E 4   |        |        |        |        |        |        |        |                                           |             |                                   |