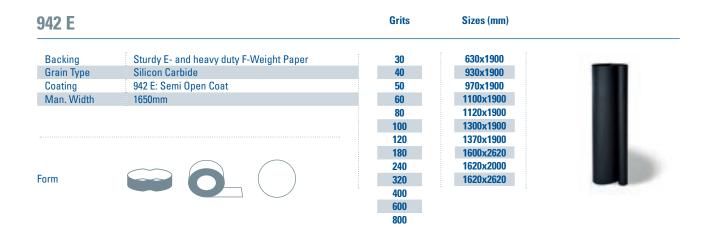

# **PRODUCTION PROGRAMME**

| ArtNo.          | Production<br>width in<br>mm | P 12  | P 16 | P 24 | 8 8<br>- 4 | P 40 | P 50 | P 60 | P 80 | P 120 | P 150 | P 180 | P 220 | P 240 | P 320 | P 360 | P 400 | 7 a | D 800 | P 1000 | P 1200 | P 1500 | P 2000 | ST3000 | ST5000 | ST7000 | Flexibility<br>1 = Stiff<br>11 = Flexible | Top<br>Coat | Product<br>Colour<br>(grain side) |
|-----------------|------------------------------|-------|------|------|------------|------|------|------|------|-------|-------|-------|-------|-------|-------|-------|-------|-----|-------|--------|--------|--------|--------|--------|--------|--------|-------------------------------------------|-------------|-----------------------------------|
| Alumium (       | Oxide                        |       |      |      |            |      |      |      |      |       |       |       |       |       |       |       |       |     |       |        |        |        |        |        |        |        |                                           |             |                                   |
| 514 C2          | 1650                         |       |      |      |            |      |      |      |      |       | •     | •     | ٠     | • •   | •     | •     | •     | • • | ٠     |        |        |        |        |        |        |        | 7                                         | •           | yellow                            |
| 514 C2K         | 1650                         |       |      |      |            |      |      |      |      |       | •     | •     | •     | • •   | •     | •     | •     | • • | •     |        |        |        |        |        |        |        | 7                                         | •           | yellow                            |
| 514 D           | 1650                         |       |      |      |            | •    |      | •    | •    |       |       |       |       |       |       |       |       |     |       |        |        |        |        |        |        |        | 6                                         |             | yellow                            |
| 514 DK          | 1650                         |       |      |      |            | •    |      | •    | •    |       |       |       |       |       |       |       |       |     |       |        |        |        |        |        |        |        | 6                                         |             | yellow                            |
| 540 F           | 1650                         |       |      |      |            | •    |      | •    | •    | •     | •     | •     |       | •     | •     |       | •     |     |       |        |        |        |        |        |        |        | 4                                         |             | red brown                         |
| 540 FK          | 1650                         |       |      |      |            | •    |      | •    | •    | •     |       | •     |       |       |       |       |       |     |       |        |        |        |        |        |        |        | 4                                         |             | red brown                         |
| 541 C3          | 1650                         |       |      |      |            |      |      |      | •    | •     | •     | •     |       | •     | •     |       |       |     |       |        |        |        |        |        |        |        | 7                                         | •           | beige                             |
| 541 C3K         | 1650                         |       |      |      |            |      |      |      |      | •     | •     | •     |       | •     | •     |       |       |     |       |        |        |        |        |        |        |        | 7                                         | •           | beige                             |
| 542 B7          | 1650                         |       |      |      |            |      |      |      |      |       | •     | •     | •     |       | •     | •     | •     |     | •     |        |        |        |        |        |        |        | 8                                         |             | brown                             |
| 542B7K          | 1650                         |       |      |      |            |      |      |      |      |       | •     | •     | •     |       | •     | •     | •     |     |       |        |        |        |        |        |        |        | 8                                         |             | brown                             |
| 542 C7          | 1650                         |       |      |      |            | •    |      | ٠    | •    | •     |       |       |       |       |       |       |       |     |       |        |        |        |        |        |        |        | 7                                         |             | brown                             |
| 542 C7K         | 1650                         |       |      |      |            | •    |      | •    | •    |       |       |       |       |       |       |       |       |     |       |        |        |        |        |        |        |        | 7                                         |             | brown                             |
| 543F7           | 1650                         |       | T    |      |            | •    |      | •    |      | •     | •     | •     | •     | • •   | •     |       | •     |     |       |        |        |        | I      |        |        |        | 5                                         |             | red                               |
| 544 C3          | 1650                         |       |      |      |            |      |      |      | •    | • •   | •     | •     | •     | •     | •     |       | •     | •   | •     |        |        |        |        |        |        |        | 4                                         |             | black                             |
| 544 C3K         | 1650                         |       |      |      |            |      |      |      |      | •     | •     | •     | •     | •     | •     |       | •     |     | •     |        |        |        |        |        |        |        | 7                                         | •           | beige                             |
| 544 D9          | 1650                         |       |      |      |            |      |      |      |      | •     |       |       |       |       |       |       |       |     |       |        |        |        |        |        |        |        | 7                                         | •           | beige                             |
| 544 D9K         | 1650                         |       |      |      |            |      |      |      |      | •     |       |       |       |       |       |       |       |     |       |        |        |        |        |        |        |        | 6,5                                       | •           | white                             |
| 713 B           | 1650                         |       |      |      |            | •    |      | • •  |      | •     | •     | •     | •     | • •   | •     |       | •     |     |       |        |        |        |        |        |        |        | 6,5                                       | •           | white                             |
| 732 E           | 1650                         |       | •    | •    | •          | •    | •    | •    | •    |       | •     | •     | •     | •     | •     |       | •     |     |       |        |        |        |        |        |        |        | 9                                         |             | yellow                            |
| 732 EK          | 1650                         |       | •    |      | •          | •    | •    | •    |      |       | •     | •     |       |       |       |       | П     |     |       |        |        |        |        |        |        |        | 5                                         |             | red brown                         |
| 732 ES          | 1650                         |       |      |      |            | •    |      | •    | •    |       |       |       |       |       |       |       |       |     |       |        |        |        |        |        |        |        | 5                                         |             | red brown                         |
| Silicon-Ca      | arbon .                      |       |      | _    |            |      |      |      | _    |       |       |       |       | _     |       |       | _     |     |       |        |        | _      |        |        |        |        |                                           |             |                                   |
| 942 E           | 1650                         |       |      | •    | •          | •    | •    |      |      | •     |       | •     |       | •     | •     |       | •     | •   | •     |        |        |        |        |        |        |        | 5                                         |             | black                             |
| 942 EK          | 1650                         |       |      |      | П          | •    |      |      |      | •     |       | •     | •     |       | •     |       | •     |     | •     |        |        |        |        |        |        |        | 5                                         |             | black                             |
| 942 ES          | 1650                         |       |      |      | П          |      | Т    |      | Г    | •     |       |       |       |       |       |       | •     |     |       |        |        |        |        |        |        |        | 5                                         |             | black                             |
| 943 F           | 1650                         |       |      |      | П          |      | T    |      |      |       |       |       |       |       |       |       | I     |     |       |        |        |        |        |        |        |        | 4                                         |             | black                             |
| <b>Naterpro</b> | of                           | _     |      |      |            |      |      |      |      |       |       |       |       | _     |       |       | _     |     |       |        |        | _      |        |        |        |        | ,                                         |             | •                                 |
| 591 A           | 1650                         |       |      |      |            |      |      |      |      |       |       |       |       |       |       |       |       | •   |       |        |        |        |        |        |        |        | 9                                         |             | brown                             |
| 691 A           | 1650                         |       |      |      |            |      |      |      |      |       |       |       |       | •     |       | •     | •     |     | •     | •      | •      |        |        |        |        |        | 10                                        |             | green                             |
| 991 A           | 1650                         |       |      |      |            |      |      |      |      |       |       |       | •     |       | •     | •     | •     |     | •     | •      | •      | •      |        | •      | •      | •      | 9                                         |             | black                             |
| 991 AK          | 1650                         |       |      |      |            |      |      |      |      |       |       |       |       |       |       |       |       |     |       |        |        |        |        |        | •      |        | 9                                         |             | black                             |
| 991 C           | 1650                         |       |      |      |            |      |      |      |      |       |       | •     |       |       | •     |       | •     |     |       |        |        |        |        |        |        |        | 8                                         |             | black                             |
| 991 CS          | 1650                         |       |      |      |            |      |      |      |      |       |       |       |       |       |       |       |       |     |       |        |        |        |        |        |        |        | 8                                         |             | black                             |
| ibre            | :                            |       | -    |      |            |      |      |      |      |       | . 1   |       | -     |       |       |       |       |     |       | -      | . 1    |        |        |        | 1      |        | :                                         |             | :                                 |
| 051 W           | 1- 1                         |       | •    |      | •          | •    |      |      | •    | •     |       |       | 1     |       |       |       |       |     |       |        |        |        |        |        |        |        | 1                                         |             | red brown                         |
| 084 W           | -                            |       |      | Ī    |            |      | T    |      |      |       |       |       | T     |       |       |       |       |     |       |        |        |        |        |        |        |        | 1                                         |             | purple                            |
| 541 W           | -                            |       |      |      |            | •    | •    |      |      |       |       |       |       |       |       |       |       |     |       |        |        |        |        |        |        |        |                                           |             | E CONTRACT                        |
| ilm             | : 1                          | _     |      |      |            | - 1  |      |      |      |       | 1 1   |       | - 1   | -     |       |       |       |     |       |        | 1      |        | -      |        |        | 1      | ;                                         |             | :                                 |
| 747FS/NK        | 1650                         |       |      |      |            | -    |      |      |      |       |       | •     |       |       | •     |       |       |     |       | •      |        |        |        |        |        |        | 8                                         | •           | grey                              |
|                 | ding CP- Tech                | no    | log  | v    | -          | - 1  | -    |      |      | :     | . 1   |       | :     | -     | ==:   | - 1   |       |     |       |        | : 1    | -      | :      | i.     | :      | : :    |                                           |             | ; 37                              |
| A41 XP          | 1650                         | וטווי | ıvy  | y    |            |      |      |      |      |       |       | •     |       | •     |       |       | •     | •   |       |        |        |        |        |        |        |        | 3                                         |             | blue                              |
| A41 XI          | 1650                         |       |      |      |            |      |      |      |      |       |       |       |       |       |       |       |       |     |       |        |        |        |        |        |        |        | 3                                         |             | blue                              |
| A81 XP          | 1650                         |       |      |      | ۲          |      |      |      |      |       |       |       |       |       |       |       | 1     |     |       |        |        |        |        |        |        |        | 3<br>5                                    |             | blue                              |
| B41 X           | 1650                         |       |      |      |            |      |      |      | -    |       |       |       |       | •     |       |       |       |     |       |        |        |        |        |        |        |        | 5                                         |             | blue                              |
| ע ודע           |                              |       |      | ļ    |            |      |      |      | ļ    |       |       |       |       | 1     |       |       | 1     |     | ļ     |        |        |        |        | ļ      |        |        | 3                                         |             | black                             |
| C41 XP          | 1650                         |       |      |      |            |      |      | 1.4  |      |       |       | •     | 10.0  |       |       |       | •     |     | E 4   |        |        |        |        |        |        |        |                                           |             |                                   |