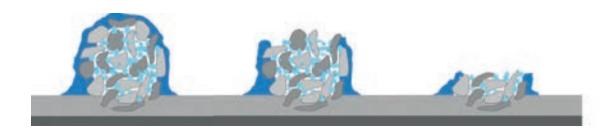

#### **GIANT TURBO CERAMIC TECHNOLOGY**

#### **ABRASIVE FOR HAND-HELD MACHINES**

#### The Setup:

Ceramic grain abrasives, extreme abrasion, extreme service life, self-sharpening effect built-in.