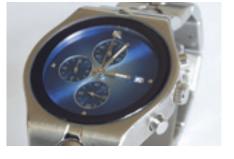

#### JEWELRY / CLOCK AND WATCH-MAKING INDUSTRY

STARCKE abrasives with extremely fine grit are used for polishing clock and watch cases, ensuring high-quality results.