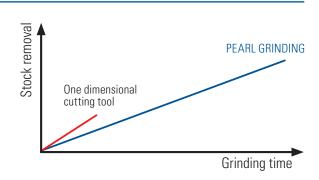

- Very long belt life due to large amount of grain
- Consistent stock removal due to the modified PEARL GRINDING grain bond
- Less surface roughness from start to finish thanks to the specific PEARL GRINDING grain ball structure