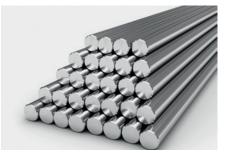

## **Application examples**

Round steel and flat rolled steel processing

Welding seam processing of rectangular round and tubing

- Very long belt life due to large amount of grain
- Consistent stock removal due to the modified PEARL GRINDING grain bond
- Less surface roughness from start to finish thanks to the specific PEARL GRINDING grain ball structure