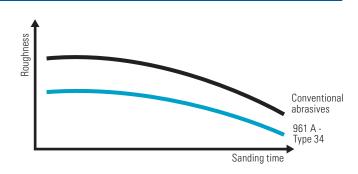

Sanding off paint runs

Sanding off PVC-Overspray

- Best sanding quality achieved by precisely coated silicon carbide grain
- Even scratches due to special modified grain bond system
- Brief immersion into water without long soaking time due to specific latex paper
- Good handling, even over long-time operations, due to anti-slip coating on the reverse side