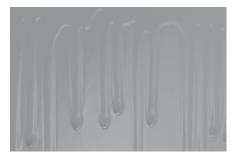

Sanding off paint runs

Sanding off PVC-Overspray

- Best sanding quality achieved by precisely coated silicon carbide grain
- Even scratches due to special modified grain bond system
- Brief immersion into water without long soaking time due to specific latex paper
- Good handling, even over long-time operations, due to anti-slip coating on the reverse side