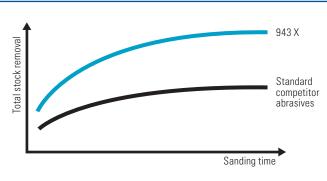

## **Application examples**

Refurnishment of wooden floors | Sleeve sander

Refurnishment of wooden floors | Single disc sander Sizing of screed floors | Single disc sander

- Even for high pressure sanding applications due to very strong X-weight cotton backing
- High stock removal rates when sanding of old abrasion resistant floor coatings and sizing of screed floors due to excellent self-sharping silicon carbide grain
- Long service life when sanding old floor-paint coatings due to very open grain coat