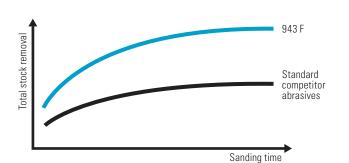

## **Application examples**

Floor boards | Removing of old floor-paint coatings

- Even for high pressure sanding applications due to durable F-weight paper backing
- High stock removal rates when sanding old abrasion-resistant floor coatings and sizing of screed floors due to excellent self-sharping silicon carbide grain
- Long service life when sanding old floor-paint coatings due to very open grain coat