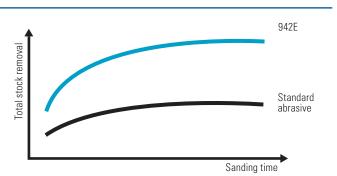

|         |         |              |              |         |         |                   |                     |
| Aluminiu           | m No      | on-ferrous | Stair       |                                                       | Steel        | Titar        | nium    | Paint   | Glas         | S            | Wood    | Plastic | cs                | Stone/china         |

## **Application examples**







Stainless steel coils and sheets | High gloss grinding Granite window sills and steps | Sanding of cutting edges

- Very smooth belt run and very uniform scratch pat-tern due to homogeneous E-weight paper backing
- High quality varnish and stainless steel surfaces due to precisely coated abrasive grain
- No premature clogging causing a long service life due to semi open grain coat