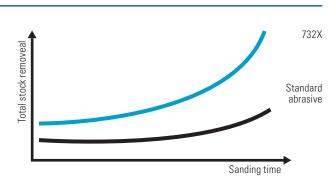

|

## **Application examples**







 $\label{thm:eq:condition} \mbox{Edge sanding of all kind of wood- and furniture boards}$ 



Hand belt sander

- Extensive sanding applications due to heavy X-weight cotton cloth backing
- High stock removal rates while calibration sanding due to premium aluminium oxide grain
- Ideal for sanding softwood and greasing wood due to optimized coat density
- All-round abrasive for craftsmen shops thanks a wide range of application potential