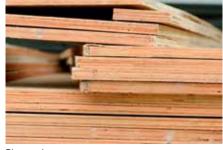

## **Application examples**

**Aluminium Castings** 

Welding seams

Plywood

- The extremely robust polyester backing allows superb stock removal
- With the tough and sharp aluminium oxid grain an intensive calibrating cut for plywood and other wood panels is possible rendering a maximum life.
- This particular polyester backing with its high tensile resin bonding of the aluminium oxide grain guarantees a notable edge stability when deburring cast materials