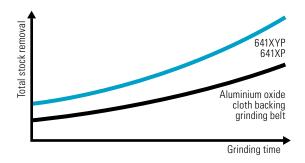

## **Application examples**

**Aluminium Castings** 

Welding seams

Plywood

- The extremely robust polyester backing allows superb stock removal
- With the tough and sharp aluminium oxid grain an intensive calibrating cut for plywood and other wood panels is possible rendering a maximum life.
- This particular polyester backing with its high tensile resin bonding of the aluminium oxide grain guarantees a notable edge stability when deburring cast materials