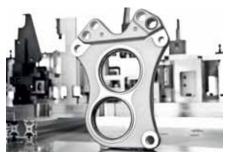

## **Application examples**

**Aluminium Castings** 

Welding seams

Plywood

- The extremely robust polyester backing allows superb stock removal
- With the tough and sharp aluminium oxid grain an intensive calibrating cut for plywood and other wood panels is possible rendering a maximum life.
- This particular polyester backing with its high tensile resin bonding of the aluminium oxide grain guarantees a notable edge stability when deburring cast materials