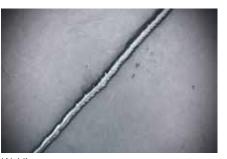

## **Application examples**

**Aluminium Castings** 

Welding seams

Plywood

- The extremely robust polyester backing allows superb stock removal
- With the tough and sharp aluminium oxid grain an intensive calibrating cut for plywood and other wood panels is possible rendering a maximum life.
- This particular polyester backing with its high tensile resin bonding of the aluminium oxide grain guarantees a notable edge stability when deburring cast materials