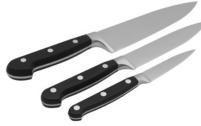

Cutlery industry

Aluminium door handles and dress plates

Furniture industry | Varnish sanding

- Very good alignment to narrowest shapes due to extremely flexible J-weight cotton cloth backing
- Increased stock removal on aluminium and sandwich non-ferrous metal plastic items due to semi open abrasive grain coat
- Long service life when sanding varnish coated strips of wood due to additional stearate coating