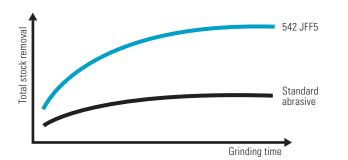

## **Product Information** 542 JFF5

| Product structure                            |                                                                                      |
|----------------------------------------------|--------------------------------------------------------------------------------------|
| Backing                                      | Light, extremely flexible J-weight cotton cloth                                      |
| Flexibility                                  | low 1 5 10 high                                                                      |
| Grain Type                                   | Aluminium oxide                                                                      |
| Coating                                      | semi open                                                                            |
| Top Coat                                     | Stearate special top coat                                                            |
| Manufactured Width                           | X 1400mm 1430mm 1650mm others                                                        |
| Form                                         |                                                                                      |
| Suitable for                                 | 🗙 hand grinding 🗌 hand held machine grinding 🔀 machine grinding                      |
| Grits                                        | Ceramic, zirconia, # and * = non P-Grits                                             |
| P 12 P 16 P 24 P 30                          | _ P 36 _ P 40 _ P 50 _ P 60 _ P 80 _ P 100 _ P 120 ⊠ P 150 ⊠ P 180 _ P 220 ⊠ P 240   |
| P 280 P 320 P 360 P 400                      | P 500 P 600 P 800 P 1.000 P 1.200 P 1.500 P 2.000 P 2.500 ST 3.000 ST 6.000 ST 8.000 |
| Materials                                    |                                                                                      |
| Aluminium Non-ferrous Stainle<br>Metal steel |                                                                                      |
| Application examples                         |                                                                                      |
|                                              |                                                                                      |
|                                              |                                                                                      |
|                                              |                                                                                      |

Cutlery industry

Aluminium door handles and dress plates

Furniture industry | Varnish sanding

- Very good alignment to narrowest shapes due to extremely flexible J-weight cotton cloth backing
- Increased stock removal on aluminium and sandwich non-ferrous metal plastic items due to semi open abrasive grain coat
- Long service life when sanding varnish coated strips of wood due to additional stearate coating