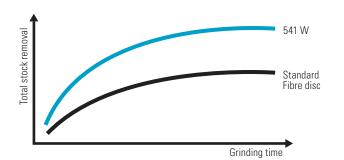

Deburring of iron casting workpieces

- Grinding of welding seams
- Excellent force-transmission due to stiff fibre backing
- Less corner edge wear due to high-quality fibre backing
- High stock removal rates due to high-quality aluminium oxide abrasive grain