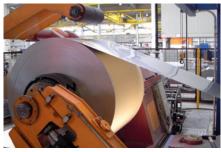

| 🗌 hand sanding 🔲 hand held machine sanding 🛛 🔀 machine grinding                      |
| Grits                                       | Ceramic, zirconia, # and * = non P-Grits                                             |
| P 12 P 16 P 24 P 30                         | □ 36 🔀 40 □ 50 🔀 60 🔀 80 □ 100 🔀 120 🔀 P 150 🔀 P 180 □ P 220 □ P 240                 |
| P 280 P 320 P 360 P 400                     | P 500 P 600 P 800 P 1.000 P 1.200 P 1.500 P 2.000 P 2.500 ST 3.000 ST 6.000 ST 8.000 |
| Materials                                   |                                                                                      |
| Aluminium Non-ferrous Stainle<br>Metal stee |                                                                                      |

## **Application examples**





Coil and thin plate processing

## General backstand grinder processing

General metal working

- High stock removal rates by robust F-weight paper backing
- Long service life due to large amount of grain
- Achieving high class surfaces by precisely coated abrasive grain



www.starcke.de