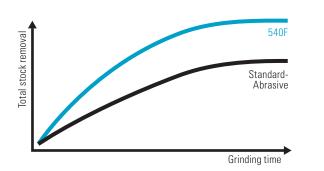

## General backstand grinder processing

General metal working

- High stock removal rates by robust F-weight paper backing
- Long service life due to large amount of grain
- Achieving high class surfaces by precisely coated abrasive grain