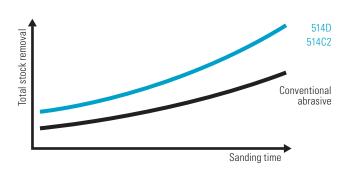

## **Application examples**

Furniture industry

- Wind generator industry
- Smooth latex paper backing for optimal flexibility to a suit plain and contoured surfaces
- Increased sanding time due to an optimized abrasive grain coating in combination with a special anti-clogging system