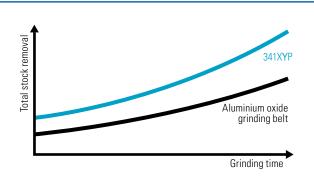

 Long belt life when deburring and removing lugs due to a very stable polyester backing

Implants

- The self sharpening effect of the zirconia and aluminium oxide grain combination guarantees extended belt life
- With its cool cut 341XYP will reduce heating of the workpiece